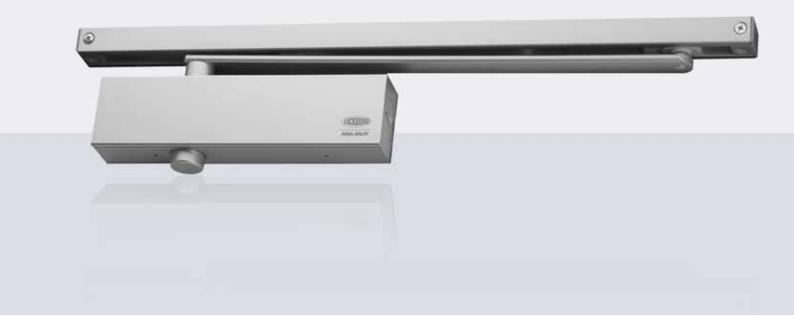

# 724SR Series Slide Arm Door Closer

The Lockwood Rack & Pinion Slide Arm Series provides for a cleaner, more aesthetic appearance on the door whilst utilizing the same robust features and benefits of Rack and Pinion functionality.

| Specifications  |                                                                          |  |
|-----------------|--------------------------------------------------------------------------|--|
| Power           | EN adjustable 2 to 4                                                     |  |
| Back check (BC) | Adjustable                                                               |  |
| Hold Open       | Adjustable. Hold-open can be set at any angle up to 130° of opening      |  |
| Handing         | Non-handed<br>Suitable for left or right hand doors                      |  |
| Cover           | Clip-on                                                                  |  |
| Materials       | Extruded aluminium body manufactured from high-performance silicon alloy |  |
| Mechanism       | Rack and pinion design                                                   |  |
| Mounting        | Regular and over-door                                                    |  |
| Valves          | Adjustable closing and latching speed valves with overload protection    |  |