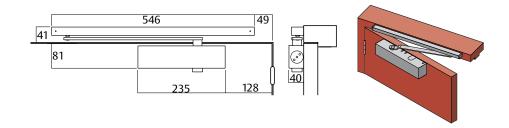

#### 724SR Slide Arm Pull Sid $\epsilon$

#### **Part Numbers**

724SR

Closer installed on pull side of door. This mounting position permits opening of 130°.