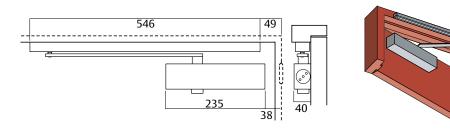

#### 7724SR Slide Arm Push Side

#### **Part Numbers**

724SR

Closer installed on push side of door. This mounting position permits opening of 115°.