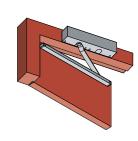

# 724SR Series Slide Arm Door Closer

The Lockwood Rack & Pinion Slide Arm Series provides for a cleaner, more aesthetic appearance on the door whilst utilizing the same robust features and benefits of Rack and Pinion functionality.

#### 7724SR Slide Arm Push Side

#### **Part Numbers**

724SR

Closer installed on push side of door. This mounting position permits opening of 115°.