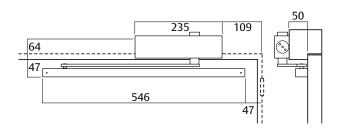

#### 724SR Slide Arm Pull Sid $\epsilon$

#### **Part Numbers**

724SR

Closer installed on pull side of door. This mounting position permits opening of 130°.