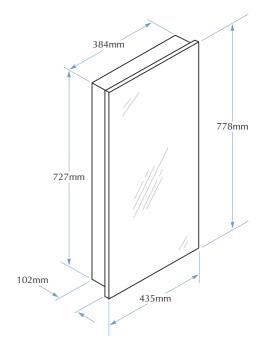

Overall Dimensions 435mm W x 778mm H x 102mm D

# **INSTALLATION:**

Recessed unit requires Rough Wall Opening 397mm W  $\times$  740mm H  $\times$  102mm D. Top of wall opening 1854mm above finished floor. Secure to framing with mounting screws (included) at holes provided. Shim at screw points as required.