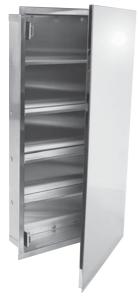

### **MEDICINE CABINET 7176**

- Satin finish stainless steel
- Mirror of polished stainless steel (in architectural bright finish)
- 4 adjustable shelves standard (specify number of shelves required if not standard)

CABINET: Fabricated of type 304 (18-8), 26 gauge stainless steel. Back of cabinet equipped with razor blade disposal slot.

DOOR: Fabricated of type 304 (18-8), 22 gauge stainless steel, with heavy duty full length piano hinge. Equipped with magnetic

INTERIOR SHELVES: Four adjustable shelves fabricated of type 304 (18-8), 22 gauge stainless steel.