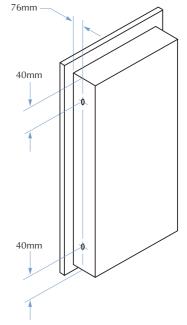

# **INSTALLATION:**

Recessed unit requires Rough Wall Opening 397mm W  $\times$  740mm H  $\times$  102mm D. Top of wall opening 1854mm above finished floor. Secure to framing with mounting screws (included) at holes provided. Shim at screw points as required.