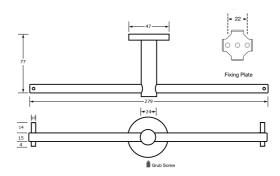

## **Specification**

| Material             | #304 Stainless Steel, 15mmØ Solid Horizontal<br>Bar                                         |
|----------------------|---------------------------------------------------------------------------------------------|
| Finish               | Satin Stainless Steel                                                                       |
| Mounting             | Surface Mount Security Concealed Fix                                                        |
| Capacity             | Holds two standard toilet rolls                                                             |
| Note                 | * This unit is accessible compliant when installed in accordance with AS1428.1. guidelines. |
| Related Video        | Stainless Steel Cleaning & Maintenance                                                      |
| Consumable<br>Advice | Standard Toilet Roll, can hold up to 400 sheets per roll                                    |