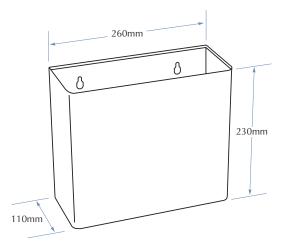

### **PRODUCT FEATURES:**

- Satin finish stainless steel
- Surface mounted
- 5 litre capacity

Overall Dimensions 260mm W x 230mm H x 110mm D