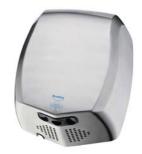

Overall Dimensions 360mm W x 1660mm H x 185mm D

Automatic Hand Dryer Model 220-312

HAND DRYER: Automatic hand dryer Bradley model 220-312. Manufactured of type 304 stainless steel, 2mm thick, featuring vandal resistant key. Motor is brushless high efficiency with low power consumption.