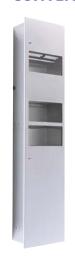

#### **CONTEMPORARY SERIES MULTI-PURPOSE UNIT 2847A-312**

### **PRODUCT FEATURES:**

- Recessed combination 3-in-1 unit:
  Towel dispenser, hand dryer and waste receptacle
- Contemporary design in satin finish stainless steel
- Veco technology eco friendly low electrical consumption
- Low noise (>70dB)
- Large capacity
- 10 year hand dryer replacement warranty

Overall Dimensions 360mm W x 1660mm H x 185mm D

Automatic Hand Dryer Model 220-312