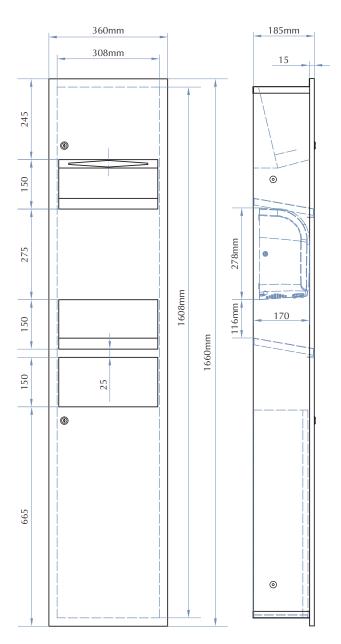

Overall Dimensions 360mm W x 1660mm H x 185mm D

Automatic Hand Dryer Model 220-312

### **INSTALLATION:**

Recessed unit requires Rough Wall Opening 320mm W  $\times$  1620mm H  $\times$  175mm D (semi-recessed unit only 90mm deep). Set opening minimum 100mm from finished floor.