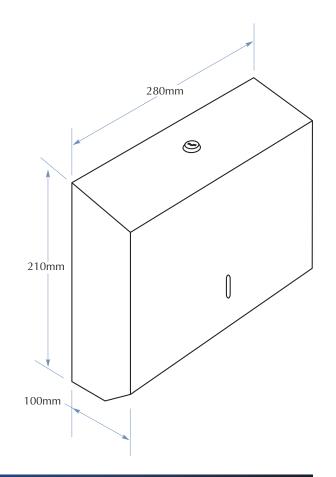

## **PRODUCT FEATURES:**

- Satin finish stainless steel
- Surface mounted
- Tumbler lock

Overall Dimensions 280mm W x 210mm H x 100mm D