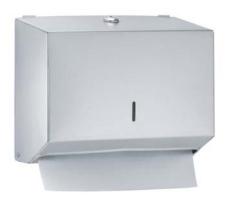

## **CONTEMPORARY SERIES TOWEL DISPENSER 252**

## **PRODUCT FEATURES:**

- Satin finish stainless steel
- Surface mounted
- Tumbler lock

Overall Dimensions 280mm W x 210mm H x 100mm D

#### **CONSTRUCTION:**

Unit fabricated of type 304 (18-8), 22 gauge stainless steel with exposed surfaces in architectural satin finish. Smooth corners, free of burrs and sharp edges. Tumbler lock. Cabinet hinged at the base to allow easy filling. Refill indicator slot on face of cabinet. Rolled edge on dispenser opening.