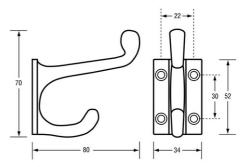

## Specification

| Material      | Diecast Zinc, Alloy ZP3                                                                                                                                           |
|---------------|-------------------------------------------------------------------------------------------------------------------------------------------------------------------|
| Finish        | Satin Chrome Plate                                                                                                                                                |
| Mounting      | Visible Screw Fix                                                                                                                                                 |
| Dimensions    | 70x34x80mm                                                                                                                                                        |
|               | It is recommended that any individual unit is<br>installed whereby it clears any other<br>fixtures by at least 150mm and not carry loads any<br>greater than 8kg. |
| Related Video | Stainless Steel Cleaning & Maintenance                                                                                                                            |
| Note          | * This unit is accessible compliant when installed in accordance with AS1428.1. guidelines.                                                                       |