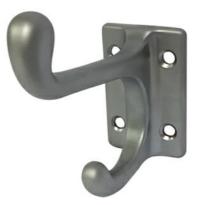

## 204\_HOOK\_SCP

Double Coat Hook

## Specification

| Material      | Diecast Zinc, Alloy ZP3                                                                                                                                           |
|---------------|-------------------------------------------------------------------------------------------------------------------------------------------------------------------|
| Finish        | Satin Chrome Plate                                                                                                                                                |
| Mounting      | Visible Screw Fix                                                                                                                                                 |
| Dimensions    | 70x34x80mm                                                                                                                                                        |
|               | It is recommended that any individual unit is<br>installed whereby it clears any other<br>fixtures by at least 150mm and not carry loads any<br>greater than 8kg. |
| Related Video | Stainless Steel Cleaning & Maintenance                                                                                                                            |
| Note          | * This unit is accessible compliant when installed in accordance with AS1428.1. guidelines.                                                                       |