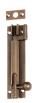

## **BARREL BOLTS - OFFSET**

Solid brass barrel bolts with offset bolt.

Available in 3 sizes and 10 finishes.

| Product Specifications |                |       |        |               |            |  |  |
|------------------------|----------------|-------|--------|---------------|------------|--|--|
| Code                   | Finish         | Width | Height | Bolt Diameter | Bolt Throw |  |  |
| 1946                   | Matt Black     | 25mm  | 150mm  | 7.5mm         | 15mm       |  |  |
| 1346                   | Polished Brass | 25mm  | 150mm  | 7.5mm         | 15mm       |  |  |
| 1347                   | Antique Copper | 25mm  | 150mm  | 7.5mm         | 15mm       |  |  |
| 1348                   | Chrome Plated  | 25mm  | 150mm  | 7.5mm         | 15mm       |  |  |
| 1349                   | Satin Chrome   | 25mm  | 150mm  | 7.5mm         | 15mm       |  |  |
| 1416                   | Polished Brass | 25mm  | 75mm   | 7.5mm         | 15mm       |  |  |
| 1417                   | Polished Brass | 25mm  | 100mm  | 7.5mm         | 15mm       |  |  |
| 1420                   | Antique Copper | 25mm  | 75mm   | 7.5mm         | 15mm       |  |  |
| 1427                   | Antique Copper | 25mm  | 100mm  | 7.5mm         | 15mm       |  |  |

|      | Product Specifications |       |        |               |            |  |  |  |
|------|------------------------|-------|--------|---------------|------------|--|--|--|
| Code | Finish                 | Width | Height | Bolt Diameter | Bolt Throw |  |  |  |
| 1428 | Satin Chrome           | 25mm  | 75mm   | 7.5mm         | 15mm       |  |  |  |
| 1429 | Satin Chrome           | 25mm  | 100mm  | 7.5mm         | 15mm       |  |  |  |
| 1436 | Chrome Plated          | 25mm  | 75mm   | 7.5mm         | 15mm       |  |  |  |
| 1437 | Chrome Plated          | 25mm  | 100mm  | 7.5mm         | 15mm       |  |  |  |
| 1944 | Matt Black             | 25mm  | 75mm   | 7.5mm         | 15mm       |  |  |  |
| 1945 | Matt Black             | 25mm  | 100mm  | 7.5mm         | 15mm       |  |  |  |
| 2289 | Antique Brass          | 25mm  | 150mm  | 7.5mm         | 15mm       |  |  |  |
| 2325 | Antique Brass          | 25mm  | 75mm   | 7.5mm         | 15mm       |  |  |  |
| 2326 | Antique Brass          | 25mm  | 100mm  | 7.5mm         | 15mm       |  |  |  |
| 6417 | Rumbled Nickel         | 25mm  | 100mm  | 7.5mm         | 15mm       |  |  |  |
| 6418 | Rumbled Nickel         | 25mm  | 150mm  | 7.5mm         | 15mm       |  |  |  |
| 6516 | Polished Nickel        | 25mm  | 75mm   | 7.5mm         | 15mm       |  |  |  |
| 6517 | Polished Nickel        | 25mm  | 100mm  | 7.5mm         | 15mm       |  |  |  |
| 6518 | Polished Nickel        | 25mm  | 150mm  | 7.5mm         | 15mm       |  |  |  |
| 6596 | Satin Nickel           | 25mm  | 75mm   | 7.5mm         | 15mm       |  |  |  |
| 6597 | Satin Nickel           | 25mm  | 100mm  | 7.5mm         | 15mm       |  |  |  |
| 6598 | Satin Nickel           | 25mm  | 150mm  | 7.5mm         | 15mm       |  |  |  |
| 6676 | Satin Brass            | 25mm  | 75mm   | 7.5mm         | 15mm       |  |  |  |
| 6677 | Satin Brass            | 25mm  | 100mm  | 7.5mm         | 15mm       |  |  |  |
| 6678 | Satin Brass            | 25mm  | 150mm  | 7.5mm         | 15mm       |  |  |  |