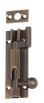

## **BARREL BOLTS - OFFSET**

Solid brass barrel bolts with offset bolt.

Available in 3 sizes and 10 finishes.

| Product Specifications |                |       |        |               |            |  |  |
|------------------------|----------------|-------|--------|---------------|------------|--|--|
| Code                   | Finish         | Width | Height | Bolt Diameter | Bolt Throw |  |  |
| 1946                   | Matt Black     | 25mm  | 150mm  | 7.5mm         | 15mm       |  |  |
| 1346                   | Polished Brass | 25mm  | 150mm  | 7.5mm         | 15mm       |  |  |
| 1347                   | Antique Copper | 25mm  | 150mm  | 7.5mm         | 15mm       |  |  |
| 1348                   | Chrome Plated  | 25mm  | 150mm  | 7.5mm         | 15mm       |  |  |
| 1349                   | Satin Chrome   | 25mm  | 150mm  | 7.5mm         | 15mm       |  |  |
| 1416                   | Polished Brass | 25mm  | 75mm   | 7.5mm         | 15mm       |  |  |
| 1417                   | Polished Brass | 25mm  | 100mm  | 7.5mm         | 15mm       |  |  |
| 1420                   | Antique Copper | 25mm  | 75mm   | 7.5mm         | 15mm       |  |  |
| 1427                   | Antique Copper | 25mm  | 100mm  | 7.5mm         | 15mm       |  |  |

|      | Product Specifications |       |        |               |            |  |  |  |
|------|------------------------|-------|--------|---------------|------------|--|--|--|
| Code | Finish                 | Width | Height | Bolt Diameter | Bolt Throw |  |  |  |
| 1428 | Satin Chrome           | 25mm  | 75mm   | 7.5mm         | 15mm       |  |  |  |
| 1429 | Satin Chrome           | 25mm  | 100mm  | 7.5mm         | 15mm       |  |  |  |
| 1436 | Chrome Plated          | 25mm  | 75mm   | 7.5mm         | 15mm       |  |  |  |
| 1437 | Chrome Plated          | 25mm  | 100mm  | 7.5mm         | 15mm       |  |  |  |
| 1944 | Matt Black             | 25mm  | 75mm   | 7.5mm         | 15mm       |  |  |  |
| 1945 | Matt Black             | 25mm  | 100mm  | 7.5mm         | 15mm       |  |  |  |
| 2289 | Antique Brass          | 25mm  | 150mm  | 7.5mm         | 15mm       |  |  |  |
| 2325 | Antique Brass          | 25mm  | 75mm   | 7.5mm         | 15mm       |  |  |  |
| 2326 | Antique Brass          | 25mm  | 100mm  | 7.5mm         | 15mm       |  |  |  |
| 6417 | Rumbled Nickel         | 25mm  | 100mm  | 7.5mm         | 15mm       |  |  |  |
| 6418 | Rumbled Nickel         | 25mm  | 150mm  | 7.5mm         | 15mm       |  |  |  |
| 6516 | Polished Nickel        | 25mm  | 75mm   | 7.5mm         | 15mm       |  |  |  |
| 6517 | Polished Nickel        | 25mm  | 100mm  | 7.5mm         | 15mm       |  |  |  |
| 6518 | Polished Nickel        | 25mm  | 150mm  | 7.5mm         | 15mm       |  |  |  |
| 6596 | Satin Nickel           | 25mm  | 75mm   | 7.5mm         | 15mm       |  |  |  |
| 6597 | Satin Nickel           | 25mm  | 100mm  | 7.5mm         | 15mm       |  |  |  |
| 6598 | Satin Nickel           | 25mm  | 150mm  | 7.5mm         | 15mm       |  |  |  |
| 6676 | Satin Brass            | 25mm  | 75mm   | 7.5mm         | 15mm       |  |  |  |
| 6677 | Satin Brass            | 25mm  | 100mm  | 7.5mm         | 15mm       |  |  |  |
| 6678 | Satin Brass            | 25mm  | 150mm  | 7.5mm         | 15mm       |  |  |  |