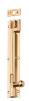

## **BARREL BOLTS - OFFSET**

Solid brass barrel bolts with offset bolt.

Available in 3 sizes and 10 finishes.

| Product Specifications |                |       |        |               |            |  |  |
|------------------------|----------------|-------|--------|---------------|------------|--|--|
| Code                   | Finish         | Width | Height | Bolt Diameter | Bolt Throw |  |  |
| 1946                   | Matt Black     | 25mm  | 150mm  | 7.5mm         | 15mm       |  |  |
| 1346                   | Polished Brass | 25mm  | 150mm  | 7.5mm         | 15mm       |  |  |
| 1347                   | Antique Copper | 25mm  | 150mm  | 7.5mm         | 15mm       |  |  |
| 1348                   | Chrome Plated  | 25mm  | 150mm  | 7.5mm         | 15mm       |  |  |
| 1349                   | Satin Chrome   | 25mm  | 150mm  | 7.5mm         | 15mm       |  |  |
| 1416                   | Polished Brass | 25mm  | 75mm   | 7.5mm         | 15mm       |  |  |
| 1417                   | Polished Brass | 25mm  | 100mm  | 7.5mm         | 15mm       |  |  |
| 1420                   | Antique Copper | 25mm  | 75mm   | 7.5mm         | 15mm       |  |  |
| 1427                   | Antique Copper | 25mm  | 100mm  | 7.5mm         | 15mm       |  |  |