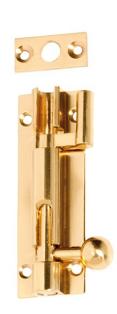

## **BARREL BOLTS - OFFSET**

Solid brass barrel bolts with offset bolt.

Available in 3 sizes and 10 finishes.

| Product Specifications |                |       |        |               |            |  |  |
|------------------------|----------------|-------|--------|---------------|------------|--|--|
| Code                   | Finish         | Width | Height | Bolt Diameter | Bolt Throw |  |  |
| 1946                   | Matt Black     | 25mm  | 150mm  | 7.5mm         | 15mm       |  |  |
| 1346                   | Polished Brass | 25mm  | 150mm  | 7.5mm         | 15mm       |  |  |
| 1347                   | Antique Copper | 25mm  | 150mm  | 7.5mm         | 15mm       |  |  |
| 1348                   | Chrome Plated  | 25mm  | 150mm  | 7.5mm         | 15mm       |  |  |
| 1349                   | Satin Chrome   | 25mm  | 150mm  | 7.5mm         | 15mm       |  |  |
| 1416                   | Polished Brass | 25mm  | 75mm   | 7.5mm         | 15mm       |  |  |
| 1417                   | Polished Brass | 25mm  | 100mm  | 7.5mm         | 15mm       |  |  |
| 1420                   | Antique Copper | 25mm  | 75mm   | 7.5mm         | 15mm       |  |  |
| 1427                   | Antique Copper | 25mm  | 100mm  | 7.5mm         | 15mm       |  |  |