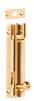

## **BARREL BOLTS - OFFSET**

Solid brass barrel bolts with offset bolt.

Available in 3 sizes and 10 finishes.

| Product Specifications |                |       |        |               |            |  |  |
|------------------------|----------------|-------|--------|---------------|------------|--|--|
| Code                   | Finish         | Width | Height | Bolt Diameter | Bolt Throw |  |  |
| 1946                   | Matt Black     | 25mm  | 150mm  | 7.5mm         | 15mm       |  |  |
| 1346                   | Polished Brass | 25mm  | 150mm  | 7.5mm         | 15mm       |  |  |
| 1347                   | Antique Copper | 25mm  | 150mm  | 7.5mm         | 15mm       |  |  |
| 1348                   | Chrome Plated  | 25mm  | 150mm  | 7.5mm         | 15mm       |  |  |
| 1349                   | Satin Chrome   | 25mm  | 150mm  | 7.5mm         | 15mm       |  |  |
| 1416                   | Polished Brass | 25mm  | 75mm   | 7.5mm         | 15mm       |  |  |
| 1417                   | Polished Brass | 25mm  | 100mm  | 7.5mm         | 15mm       |  |  |
| 1420                   | Antique Copper | 25mm  | 75mm   | 7.5mm         | 15mm       |  |  |
| 1427                   | Antique Copper | 25mm  | 100mm  | 7.5mm         | 15mm       |  |  |