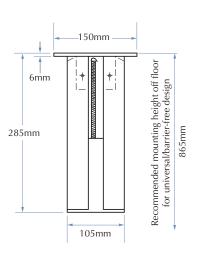

## **PRODUCT FEATURES:**

- Recessed counter top mounted towel dispenser
- Satin finish stainless steel

Overall Dimensions 325mm W x I50mm H x 285mm D

# **INSTALLATION:**

Unit is designed for installation in counter top. Mount unit through a cut-out specially ordered from counter top manufacturer or field cut. Dimensions of cut-out are to be  $310 \text{mm W} \times 110 \text{mm H}.$ 