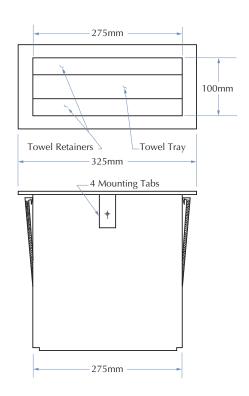

## **PRODUCT FEATURES:**

- Recessed counter top mounted towel dispenser
- Satin finish stainless steel

Overall Dimensions 325mm W x I50mm H x 285mm D

## **CONSTRUCTION:**

FLANGE: Fabricated of type 304 (18-8), 22 gauge stainless steel with exposed surfaces in architectural satin finish. One piece seamless construction, 25mm wide with 6mm return. TOWEL DISPENSER TRAY: Fabricated of type 304 (18-8),

22 gauge stainless steel.

TOWEL DISPENSER: Fabricated of type 304 (18-8),

22 gauge stainless steel.

# **INSTALLATION:**

Unit is designed for installation in counter top. Mount unit through a cut-out specially ordered from counter top manufacturer or field cut. Dimensions of cut-out are to be  $310 \text{mm W} \times 110 \text{mm H}.$ 