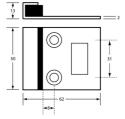

## 114 Combined Door Bumper & Staple

| Specification |                                                                        |
|---------------|------------------------------------------------------------------------|
| Material      | #304 Stainless Steel<br>Rubber Insert                                  |
| Finish        | Satin Stainless Steel                                                  |
| Specify       | 114_13COMBO_SS: to suit 13mm door<br>114_18COMBO_SS: to suit 18mm door |
| Mounting      | Screw Fix                                                              |
| Dimensions    | 50mm x 62mm x 13mm                                                     |