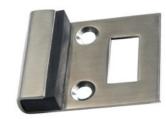

## 114 Combined Door Bumper & Staple

| Specification |                                                                        |
|---------------|------------------------------------------------------------------------|
| Material      | #304 Stainless Steel<br>Rubber Insert                                  |
| Finish        | Satin Stainless Steel                                                  |
| Specify       | 114_13COMBO_SS: to suit 13mm door<br>114_18COMBO_SS: to suit 18mm door |
| Mounting      | Screw Fix                                                              |
| Dimensions    | 50mm x 62mm x 13mm                                                     |