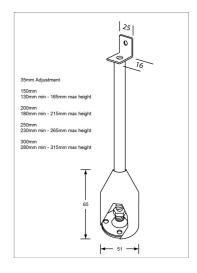

## Specification

| Material      | #304 Stainless Steel                                                                                                                                                         |
|---------------|------------------------------------------------------------------------------------------------------------------------------------------------------------------------------|
| Finish        | Satin Stainless Steel                                                                                                                                                        |
| Features      | Off Floor System<br>35mm Adjustment                                                                                                                                          |
| Specify       | 112_150LEG: 130mm min - 165mm max height<br>112_200LEG: 180mm min - 215mm max height<br>112_250LEG: 230mm min - 265mm max height<br>112_300LEG: 280mm min - 315mm max height |
| Related Video | Stainless Steel Cleaning & Maintenance                                                                                                                                       |