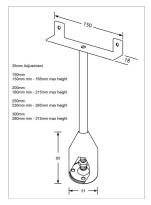

## Specification

| Material      | #304 Stainless Steel                                                                                                                                                         |
|---------------|------------------------------------------------------------------------------------------------------------------------------------------------------------------------------|
| Finish        | Satin Stainless Steel                                                                                                                                                        |
| Features      | Off Floor System<br>35mm Adjustment                                                                                                                                          |
| Specify       | 111_150LEG: 130mm min - 165mm max height<br>111_200LEG: 180mm min - 215mm max height<br>111_250LEG: 230mm min - 265mm max height<br>111_300LEG: 280mm min - 315mm max height |
| Related Video | Stainless Steel Cleaning & Maintenance                                                                                                                                       |