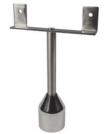

## **111-Series**

Double Fix Foot Assembly

## Specification

| Material      | #304 Stainless Steel                                                                                                                                                         |
|---------------|------------------------------------------------------------------------------------------------------------------------------------------------------------------------------|
| Finish        | Satin Stainless Steel                                                                                                                                                        |
| Features      | Off Floor System<br>35mm Adjustment                                                                                                                                          |
| Specify       | 111_150LEG: 130mm min - 165mm max height<br>111_200LEG: 180mm min - 215mm max height<br>111_250LEG: 230mm min - 265mm max height<br>111_300LEG: 280mm min - 315mm max height |
| Related Video | Stainless Steel Cleaning & Maintenance                                                                                                                                       |