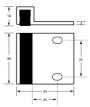

## 107E\_BUMP\_SCP

107E Door Bumper

|  | tion |  |
|--|------|--|
|  |      |  |

| Material      | Brass, Rubber Insert                   |
|---------------|----------------------------------------|
| Finish        | Satin Chrome Plate                     |
| Mounting      | Bolt Through                           |
| Dimensions    | 48mm x 54mm x 18mm<br>35mm C to C      |
| Related Video | Stainless Steel Cleaning & Maintenance |