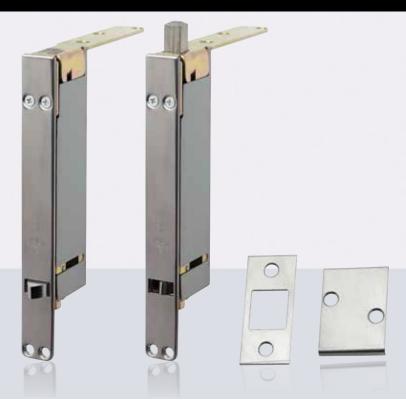

# **Auto Shoot Bolt**

## **Application**

The Lockwood Auto Shoot Bolt can be used at the top and bottom of the inactive leaf of timber double doors. Refer to installation diagrams on the next page.

## Design

The Lockwood Auto Shoot Bolt is designed to allow the automatic release of the inactive leaf of a double leaf doorset without the need for turnsnibs or chains.

#### Features

Steel construction for strength Easily installed Low maintenance

| Poduct Details |           |             |
|----------------|-----------|-------------|
| Finish         | Packaging | Part Number |
| Steel          | Trade     | 107501-040  |