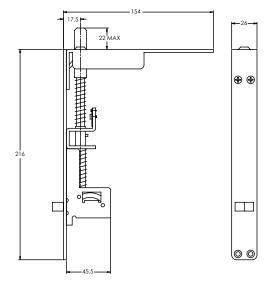

# **Features and Specifications**

#### Features

Steel construction for strength Easily installed Low maintenance

| Poduct Details |           |             |
|----------------|-----------|-------------|
| Finish         | Packaging | Part Number |
| Steel          | Trade     | 107501-040  |