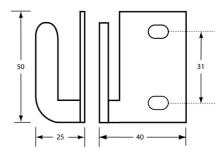

## **Specification**

| Material      | Brass                                         |
|---------------|-----------------------------------------------|
| Finish        | Satin Chrome Plate                            |
| Mounting      | Bolt Through                                  |
| Dimensions    | 40mm x 50mm x 25mm<br>31mm C to C             |
| Note          | Use with Left Hand Bolt Through Gravity Hinge |
| Related Video | Stainless Steel Cleaning & Maintenance        |