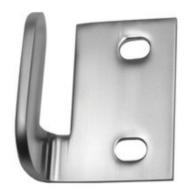

## 103\_RH\_STAPLE\_SCP

103 Right Hand Lift Off Staple

## **Specification**

| Material      | Brass                                         |
|---------------|-----------------------------------------------|
| Finish        | Satin Chrome Plate                            |
| Mounting      | Bolt Through                                  |
| Dimensions    | 40mm x 50mm x 25mm<br>31mm C to C             |
| Note          | Use with Left Hand Bolt Through Gravity Hinge |
| Related Video | Stainless Steel Cleaning & Maintenance        |