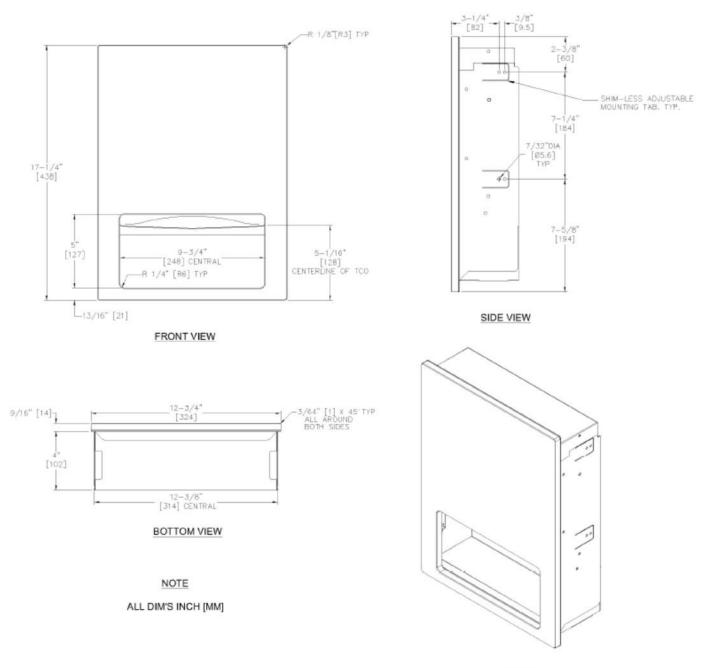

## INSTALLATION

Mount unit in wall recess using four (4) № 10 x 1-1/2" [M5 x 38] self tapping Pan Head screws (by others) through concealed mounting holes provided in Shim-less adjustable mounting tabs. For general utility mount unit 1268mm AFF to bottom of unit. See OM & IG for complete installation instructions packed with unit. For mounting height standards refer to current Building Code of Australia for able bodied and/or disabled use.

Finished Wall Opening (FWO) required is:  $325 \text{ W} \times 440 \text{ H} \times 121 \text{mm} \text{ D}$  minimum

WARRANTY

One year.

OPERATION

Towels are self-feeding until supply is depleted. Unit may be refilled with a partial load in-place and will continue to feed properly.

## Piatto<sup>™</sup> Collection Paper Towel Dispenser Model No. 10-6457-XX

ISOMETRIC

ASI JD MacDonald reserves the right to, and does from time to time, make changes and improvements in design and dimensions. The photographs and line drawings of the products in this flyer are representational only. All dimensions are in millimetres unless otherwise stated.