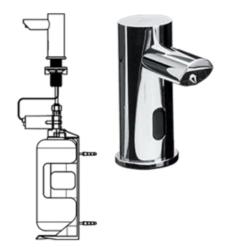

# EZ Fill<sup>TM</sup> Stand Alone Liquid Soap Dispenser Model No. 10-0391-3AC

Date: January 2022

www.asijdmacdonald.com.au freecall 1800 023 441

### **SPECIFICATION**

EZ Fill™ Stand Alone Liquid Soap Dispenser shall hold and dispense 1 L of liquid soap with pH in range 7± 1.5 and viscosity in range 100-3800 cP (mPa•s) and shall dispense in stream cycles with volumes of approximately 0.2ml to 2.3ml in four (4) steps programmable by owner with remote control programming unit (optional, Model № 0390-R; supplied one (1) per six (6) pack) with factory pre-set at approximately 0.8ml). Operation is initiated by hands-free sensor controlled by microprocessor digital circuitry and peristaltic pump is powered by an AC Adapter (IP67 rated, provided) plugged into outlet (by others). Unit shall have chrome plated spout and sensor housing with a highly polished finish over all exposed surfaces. Unit shall have LED in sensor to indicate function. A selfadhesive label shall be supplied for use at owner's option to indicate dispenser function. Tank shall be translucent to show quantity of soap remaining at any time. Tank shall be disengaged and engaged into pump/control housing under counter by manually unscrewing to allow refilling and threading back up into pump/control housing to retain for operation. Unit shall mount on vanity top up to 51mm thick through 25 Dia hole min to 32mm Dia max and shall resist forced rotation up to 177 in-lbf (20 Nm) with 0390-ARK properly installed (provided). Owner's Manual and Installation Guide (OM & IG) shall be provided with unit in carton.