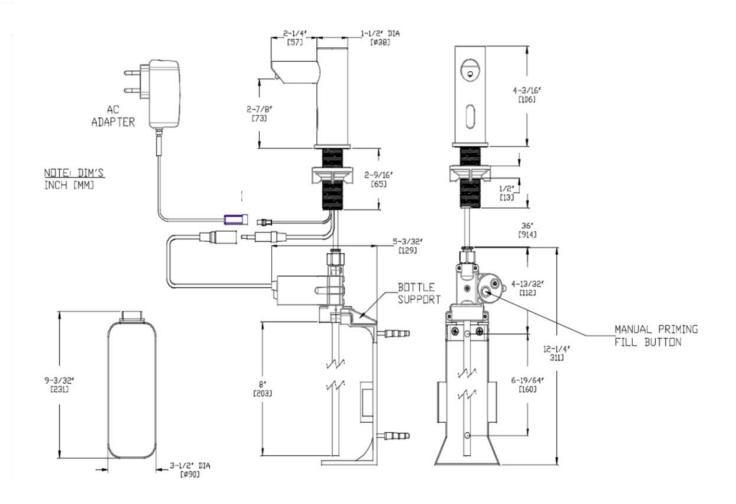

### **SPECIFICATION**

EZ Fill™ Stand Alone Liquid Soap Dispenser shall hold and dispense 1 L of liquid soap with pH in range 7± 1.5 and viscosity in range 100-3800 cP (mPa•s) and shall dispense in stream cycles with volumes of approximately 0.2ml to 2.3ml in four (4) steps programmable by owner with remote control programming unit (optional, Model № 0390-R; supplied one (1) per six (6) pack) with factory pre-set at approximately 0.8ml). Operation is initiated by hands-free sensor controlled by microprocessor digital circuitry and peristaltic pump is powered by an AC Adapter (IP67 rated, provided) plugged into outlet (by others). Unit shall have chrome plated spout and sensor housing with a highly polished finish over all exposed surfaces. Unit shall have LED in sensor to indicate function. A selfadhesive label shall be supplied for use at owner's option to indicate dispenser function. Tank shall be translucent to show quantity of soap remaining at any time. Tank shall be disengaged and engaged into pump/control housing under counter by manually unscrewing to allow refilling and threading back up into pump/control housing to retain for operation. Unit shall mount on vanity top up to 51mm thick through 25 Dia hole min to 32mm Dia max and shall resist forced rotation up to 177 in-lbf (20 Nm) with 0390-ARK properly installed (provided). Owner's Manual and Installation Guide (OM & IG) shall be provided with unit in carton.

#### INSTALLATION

Install spout and sensor housing to vanity deck with anti-rotation kit escutcheon flange, rubber washers and basin nut (supplied) through 28.5mm Dia mounting hole and 4mm Dia adjacent hole for anti-rotation pin of escutcheon flange. Mount pump/control housing with bottle support bracket to convenient structure under vanity within 610mm of shank bottom with two (2) screws and wall anchors (supplied). Connect flex tubing from dispenser shank to fitting on top of pump/control module. Connect spout control cable plug into control unit inline cable connector. Mount battery compartment in convenient location under vanity deck with two (2) screws and wall anchors (supplied) within easy reach of extension cable length and plug connector into mating inline power connector. Plug AC Adapter into power outlet located under vanity within 412cm of pump/control housing and plug connector into mating inline power connector. See OM & IG provided in box with unit for complete installation details