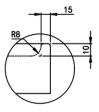

All measurements are shown in millimetres, Always use physical product measurements for mark-ups and roughing-in as the technical drawing may differ from actual product received.