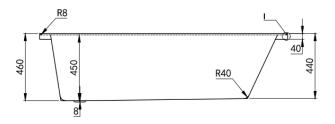

## 1500x750x440mm

| SPECIFICATIONS    |                                                                                    |
|-------------------|------------------------------------------------------------------------------------|
| Product Code      | SB1500                                                                             |
| Features:         | High Gloss White Finish with Good Heat Retention<br>No Overflow;Waste Not Included |
| Recommended Part: | Bath Flex Hose Connector Flexible Tube (11736)<br>40x40x88mm                       |
| Size:             | 1500x750x440mm                                                                     |
|                   |                                                                                    |

All measurements are shown in millimetres, Always use physical product measurements for mark-ups and roughing-in as the technical drawing may differ from actual product received.