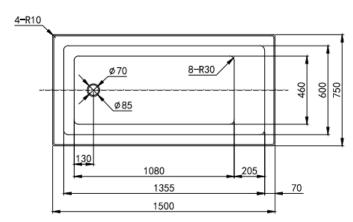

## 1500x750x440mm

| SPECIFICATIONS    |                                                                                    |
|-------------------|------------------------------------------------------------------------------------|
| Product Code      | SB1500                                                                             |
| Features:         | High Gloss White Finish with Good Heat Retention<br>No Overflow;Waste Not Included |
| Recommended Part: | Bath Flex Hose Connector Flexible Tube (11736)<br>40x40x88mm                       |
| Size:             | 1500x750x440mm                                                                     |
|                   |                                                                                    |

All measurements are shown in millimetres, Always use physical product measurements for mark-ups and roughing-in as the technical drawing may differ from actual product received.