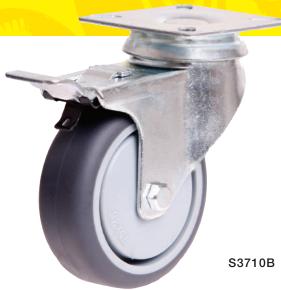

## **SPECIFICATIONS & FITTINGS**

|                  |               | <b>(a)</b>    |               |                 | KG               | J              | (To           |               | <b>U</b>      | $\overline{\mathcal{G}}$ |
|------------------|---------------|---------------|---------------|-----------------|------------------|----------------|---------------|---------------|---------------|--------------------------|
| Diameter<br>(mm) | Width<br>(mm) | Wheel<br>Type | Wheel<br>Code | Bearing<br>Type | Load<br>Capacity | Height<br>(mm) | Swivel Radius | With<br>Brake | Rigid<br>Code | Swivel<br>Code           |
| 50               | 20            | Inst Rubber   | =             | Ball            | 30/25            | 69             | 50            | 77            | R2711         | S2710                    |
| 50               | 20            | Nylon         | -             | Plain           | 30/25            | 69             | 50            | 77            | R2709         | S2708                    |
| 75               | 25            | Inst Rubber   | IR3301        | Ball            | 50/40            | 98             | 65            | 85            | R3711         | S3710                    |
| 75               | 25            | Nylon         | NY3324        | Plain           | 50/40            | 98             | 65            | 85            | R3709         | S3708                    |
| 100              | 25            | Inst Rubber   | IR4401        | Ball            | 70/60            | 134            | 90            | 100           | R4711         | S4710                    |
| 100              | 25            | Nylon         | NY4415        | Plain           | 70/60            | 134            | 90            | 100           | R4717         | S4716                    |

To order castor with Swivel Lock & Brake, add B to the end of the Swivel Code, eg S3708B indicates a brake castor.