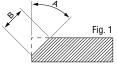

| Maximum Bevel Width - Refer Fig. 1 |      |        |        |      |        |
|------------------------------------|------|--------|--------|------|--------|
| Α                                  | 0°   | 15°    | 30°    | 45°  | 60°    |
| В                                  | 21mm | 18.5mm | 18.5mm | 21mm | 18.5mm |