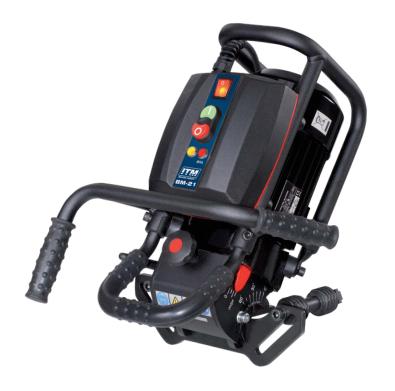

## **BM21**

## **PORTABLE BEVELLER**

- Maximum 21mm bevel width

- Maximum 21mm bevel width
   0° to 60° continuous angle adjustment
   Allows 0° angle for edge planing
   Improved design offers a number of innovative solutions that increase ergonomics and ensure even more comfort and work safety of the operator
   Single milling head equipped with 10 indexable inserts that require no set up and makes the machining process far more efficient with little operator's effort
   Easy setting of chamfer angle and bevel width

- One universal guide for bevelling both plates and pipes
  Bevels pipes 150 300mm diameter with optional attachment available for
  bevelling pipes 260 600mm diameter
- 4 vibration isolators

| Part No.                | WA-BM21        |
|-------------------------|----------------|
| Voltage                 | 240 V 50/60 Hz |
| Power                   | 1600W          |
| Spindle Speed           | 2800rpm        |
| Maximum Bevel Width (B) | 21mm           |
| Bevelling Angle         | 0° - 60°       |
| Weight                  | 21kg           |