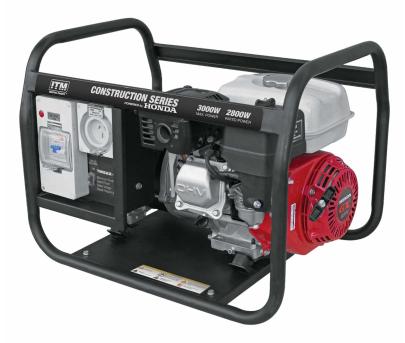

# **6.5HP PETROL GENERATOR**

## **POWERED** by HONDA

### **CONSTRUCTION SERIES**

#### **Features**

- High quality Honda powered motorsAll models come complete with, IP66 rated power outlets and R.C.D. (Residual Current Device), the construction series gens are perfect for the professional tradesman needing a tough yet reliable source of power.
- Powerful 4 stroke O.H.V. engines
- · Low oil sensor
- 2-year trade warranty
- A.V.R. (Automatic Voltage Regulator)
- 3000 Max. Watts
- · 2800 Rated Watts
- 1 x IP66 15A Outlet

#### **Specifications**

| Part No.           | TM522-3000 |
|--------------------|------------|
| Engine Model       | GX200      |
| Engine HP          | 6.5HP      |
| Fuel Tank          | 3.6L       |
| Running Time       | 4.5 hours  |
| Starting Method    | Recoil     |
| Handle & Wheel Kit | No         |
| Net Weight         | 47Kg       |