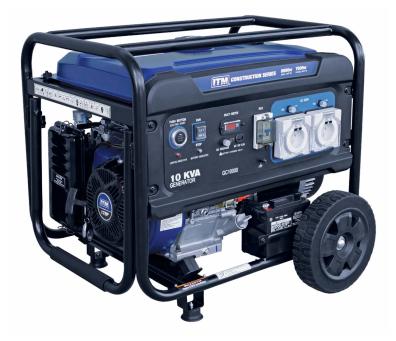

## Features

- The Construction Series models have a simple push button electric start (battery included) with a convenient remote control which is perfect for the large property or worksite where the generator may not be close to the tool being powered.
- All models come complete with a heavy duty handle and wheel kit, IP66 rated power outlets and RCD (Residual Current Device), the construction series gens are perfect for the professional tradesman needing a tough yet reliable source of power.
- 8000 Max watts
- 7500 Rated watts
- 2 x IP66 15A Outlet
- Powerful 4 stroke OHV engine
- Low oil sensor
- Digital multimeter display
- Large capacity fuel tanks
- 2 year trade warranty
- AVR (Automatic Voltage Regulator)
- THD (Total Harmonic Distortion) of <5%

## Specifications

| Part No.                | TM520-8000         |
|-------------------------|--------------------|
| Noise @ 7m Full Load    | 80dB               |
| Fuel Tank               | 25L                |
| Running Time - 50% load | 10 hours           |
| Starting System         | Electric w/ Remote |
| Handle & Wheel Kit      | Yes                |
| Net Weight              | 95kg               |