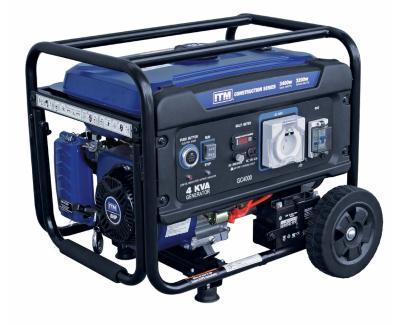

## 8HP PETROL GENERATOR

## **CONSTRUCTION SERIES**

## **Features**

- The Construction Series models have a simple push button electric start (battery included) with a convenient remote control which is perfect for the large property or worksite where the generator may not be close to the tool being powered.
- All models come complete with a heavy duty handle and wheel kit, IP66 rated power outlets and RCD (Residual Current Device), the construction series gens are perfect for the professional tradesman needing a tough yet reliable source of power.
- 3400 Max watts
- · 3200 Rated watts
- 1 x IP66 15A Outlet
- Powerful 4 stroke OHV engine
- · Low oil sensor
- · Digital multimeter display
- · Large capacity fuel tanks
- 2 year trade warranty
- AVR (Automatic Voltage Regulator)
- THD (Total Harmonic Distortion) of <5%

## **Specifications**

| Part No.                | TM520-3400         |
|-------------------------|--------------------|
| Noise @ 7m Full Load    | 76dB               |
| Fuel Tank               | 15L                |
| Running Time - 50% load | 14 hours           |
| Starting System         | Electric w/ Remote |
| Handle & Wheel Kit      | Yes                |
| Net Weight              | 54kg               |