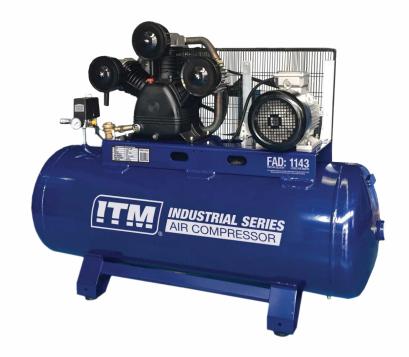

## 10HP 270L, STATIONARY BELT DRIVE AIR COMPRESSOR

## **Features**

- Triple cast iron cylinders oil lubricated pump with aluminium heads
- FAD: 1143 L/min
- Cast iron cylinders oil lubricated pump with aluminium head
- Powerful high efficiency induction motor
- Soft start valve for electric motor protection
- · Thermal overload protection with manual reset
- Full brass non-return valve
- · Certified safety valve
- Reliable Condor pressure switch
- Includes twin outlet one-touch "Nitto style" connectors

## **Specifications**

| Part No.      | TM353-10270    |
|---------------|----------------|
| Power         | 10hp           |
| Tank Size     | 270L           |
| Drive Style   | Belt           |
| Motor         | 3 Phase, 415V  |
| FAD           | 1143 L/min     |
| Max. Pressure | 145psi (10bar) |