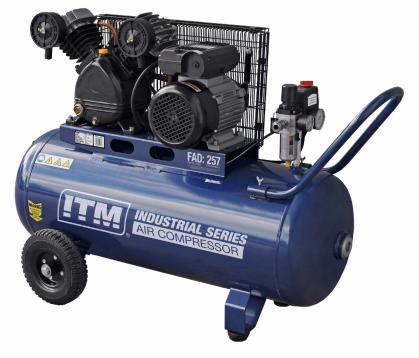

## 2.5HP 90L, BELT DRIVE AIR COMPRESSOR

## **Features**

- · V Twin cast iron cylinder pump with aluminium heads
- FAD: 257 L/min
- Durable copper wound motors
- Full brass non-return valve
- · Soft start valve
- Condor pressure switches
- 145psi (10 Bar) maximum pressure
- AS1210 Approved tanks
- Thermal overload protection
- Includes filter regulator with one-touch "Nitto style" couplers
  200mm Solid rubber wheels
- 3 year pump warranty

## **Specifications**

| Part No.      | TM351-25090     |
|---------------|-----------------|
| Power         | 2.5HP           |
| Tank Size     | 90L             |
| Drive Style   | Belt            |
| Motor Type    | Electric        |
| FAD           | 257 L/Min       |
| Max. Pressure | 145 PSI (10BAR) |