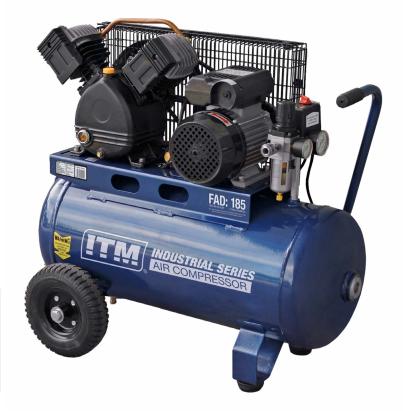

## 2.2HP 50L, BELT DRIVE AIR COMPRESSOR

## **Features**

- Ideal builder's compressorV Twin cast iron cylinder pump with aluminium heads
- Thermal overload protection
- Certified safety valve
- Durable copper wound motors
- · Full brass non-return valve
- · Soft start valve
- Condor pressure switches
- 145psi (10 Bar) maximum pressure
- AS1210 Approved tanksThermal overload protection
- Includes filter regulator with one-touch "Nitto style" couplers
- 200mm Solid rubber wheels
- 3 year pump warranty

## **Specifications**

| Part No.      | TM351-22050      |
|---------------|------------------|
| Power         | 2.2HP            |
| Tank Size     | 50L              |
| Drive Style   | Belt             |
| Motor Type    | Electric         |
| FAD           | 185 L/Min        |
| Max. Pressure | 145 PSI (10 BAR) |