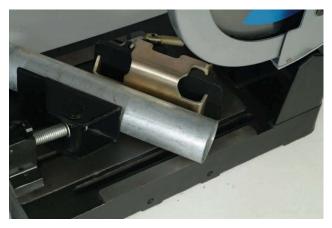

## FEATURES

- Saves time & money giving cool cuts that need little to no finishing, eliminating
- any need for grinding or cool down time The fully enclosed retractable guard increases user safety Heavy-duty vice 90° - 45° .
- .
- .
- .
- Pipe vice attachment For cutting mild steel and aluminium 12 months warranty •
- Supplied with Tungsten Carbide Tipped mild steel blade