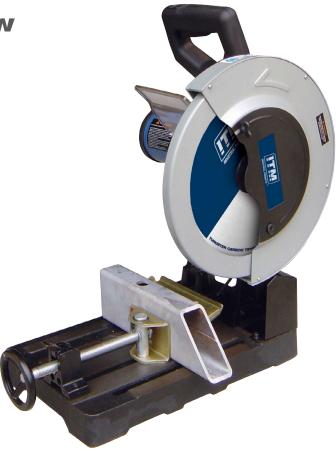

## **S14**

350mm COLD CUT T.C.T. SAW

## FEATURES

- Saves time & money giving cool cuts that need little to no finishing, eliminating
- any need for grinding or cool down time The fully enclosed retractable guard increases user safety Heavy-duty vice 90° - 45° .
- .
- .
- .
- Pipe vice attachment For cutting mild steel and aluminium 12 months warranty •
- Supplied with Tungsten Carbide Tipped mild steel blade