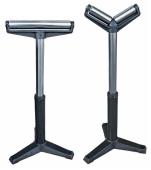

#### FEATURES

- Italian made quality, extra heavy-duty •
- Swivel head 45° left & right .
- Swivel vice provides complete reverse angle cutting .
- . Trigger switch operation
- . Quick locking vice
- Adjustable material stop for repetitive production Emergency stop safety switch . .
- 12 months warranty
- . No cutting disc supplied
- . Optional stand available MC-STAND250

TV 400

Industrial guality stand suit specific MACC Coldsaws

MAGG