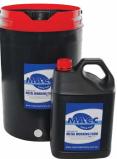

## SYNTHETIC METAL WORKING FLUID

Cutting fluid designed for use with MACC coldsaws, bandsaws & metal working machinery that use a recirculating coolant system with fluid storage tank.

MACC

Made In It<mark>al</mark>y