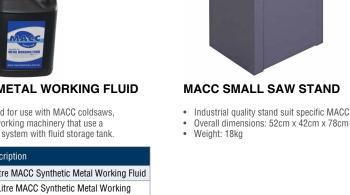

## SYNTHETIC METAL WORKING FLUID

Cutting fluid designed for use with MACC coldsaws, bandsaws & metal working machinery that use a recirculating coolant system with fluid storage tank.

MACC

Made In It<mark>al</mark>y

TV 400

Industrial guality stand suit specific MACC Coldsaws

MAGG