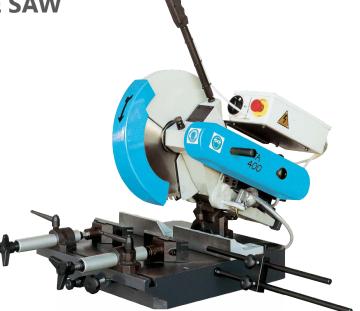

# **TA 400 400MM T.C.T. COMPOUND MITRE SAW**

#### FEATURES

- Italian made quality, extra heavy-duty
- . Compound mitre, non-ferrous metal cutting saw
- Designed for cutting aluminium, copper, brass etc. Swivel head 45° right and left Mitre head 45° left Trigger switch operation .
- .
- •
- .
- . Twin manual sliding vices with teflon jaws
- Fully recirculating mechanical coolant system .
- Safety emergency stop switch
- 12 months warranty
  Blade sold separately

| Part No.         |                         | MC-TA400-1    | MC-TA400-3             |             |  |  |
|------------------|-------------------------|---------------|------------------------|-------------|--|--|
| Motor            | 3hp Single Phase (240V) |               | 3hp Three Phase (415V) |             |  |  |
| Blade Speed      | Single S                | Speed 3000rpm | Single Speed 3000rpm   |             |  |  |
| Blade Size       | 400mm                   |               |                        |             |  |  |
| Blade Bore       | 32mm                    |               |                        |             |  |  |
| Weight           | 160kg                   |               |                        |             |  |  |
| Cutting Capacity |                         |               |                        |             |  |  |
| Cutting Angle    |                         | 0             |                        |             |  |  |
| 90°              | 60mm                    | 140mm         | 110mm                  | 180 x 100mm |  |  |
| 45° (L&R)        | 60mm                    | 130mm         | 100mm                  | 150 x 100mm |  |  |