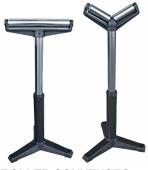

## **ROLLER CONVEYORS**

Straight & V-Shape Single Roller Conveyors
3m length, 300mm - 600mm width Conveyors