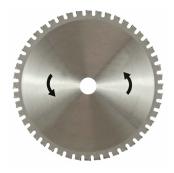

#### T.C.T. BLADES

| Part No.       | Diameter | Bore | # Teeth |
|----------------|----------|------|---------|
| TCT4003632-96  | 400mm    | 32mm | 96      |
| TCT4003632-120 | 400mm    | 32mm | 120     |