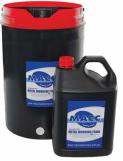

### SYNTHETIC METAL WORKING FLUID

Cutting fluid designed for use with MACC coldsaws, bandsaws & metal working machinery that use a recirculating coolant system with fluid storage tank.

| Part No.   | Description                                    |
|------------|------------------------------------------------|
| MF-5LITRE  | 5 Litre MACC Synthetic Metal Working Fluid     |
| MF-20LITRE | 20 Litre MACC Synthetic Metal Working<br>Fluid |