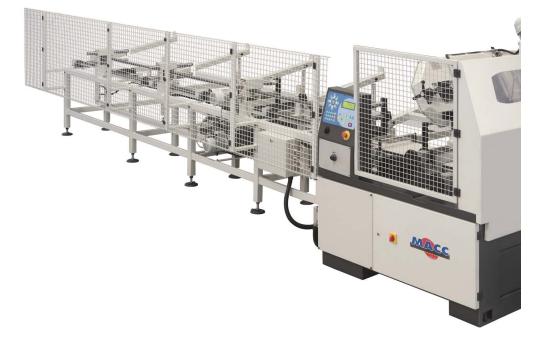

## **INCLINED TABLE LOADER**

## TO SUIT MACC 411AG, 391AVG, 702GA AND NTA370G

Material loader with inclined plane for automatically loading bundles of metal bars, tubes, solid bars, round, square and rectangular section in to bandsaws and circular saws. When the tail of the bar is no longer workable (scrap) the loader sends a new bar that expels the the previous scrap and positions the new bar for cutting the butting, the cycle is repeated until the bars positioned on the loader are exhausted.

The inclined plane has of length of 1025mm, with adjustment of the loading angle. It is possible for example to load 8 solid round bars Ø 120mm.