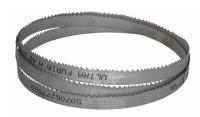

# **BANDSAW BLADES**

| Part No.          | Length | Width | # Teeth |
|-------------------|--------|-------|---------|
| BLADE-34-5270-2/3 | 5270mm | 34mm  | 2/3 TPI |
| BLADE-34-5270-3/4 | 5270mm | 34mm  | 3/4 TPI |
| BLADE-34-5270-4/6 | 5270mm | 34mm  | 4/6 TPI |
| BLADE-34-5270-5/8 | 5270mm | 34mm  | 5/8 TPI |