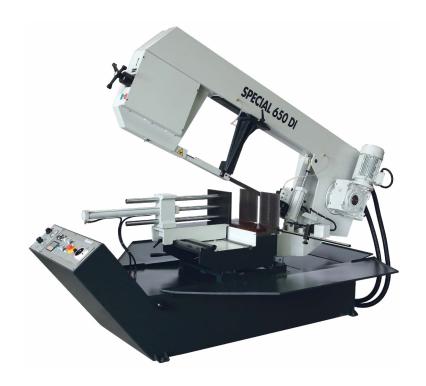

# SPECIAL 650 DI

# **620MM X 450MM CAPACITY SEMI-AUTOMATIC** 2-WAY SWIVEL HEAD BANDSAW

#### **FEATURES**

Part No.

- · Italian made quality
- 2-way swivel head enables from 0° to 60° mitre cuts
- Semi-automatic machine Dual direction heavy-duty vice Variable blade speed 23-95 mpm
- Incorporated recirculating coolant system
- Adjustable material stop for repetitive production
- Safety emergency stop switch
- 12 months warranty
- Comes complete with stand & blade

MB-650DI-3

| Motor            | 2.95hp Three Phase (415V) |       |       |             |  |  |
|------------------|---------------------------|-------|-------|-------------|--|--|
| Blade Speed      | Variable 23-95 mpm        |       |       |             |  |  |
| Blade Size       | 34mm x 1.1mm x 5270mm     |       |       |             |  |  |
| Weight           | 1250kg                    |       |       |             |  |  |
| Cutting Capacity |                           |       |       |             |  |  |
| Cutting Angle    |                           | 0     |       |             |  |  |
| 90°              | 200mm                     | 460mm | 450mm | 620 x 450mm |  |  |
| 45° Right        | 200mm                     | 450mm | 410mm | 450 x 350mm |  |  |
| 60° Right        | 200mm                     | 300mm | 300mm | 420 x 270mm |  |  |
| 45° Left         | 200mm                     | 450mm | 420mm | 435 x 400mm |  |  |
| 60° Left         | 200mm                     | 320mm | 300mm | 320 x 220mm |  |  |