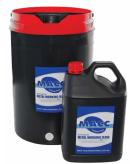

# SYNTHETIC METAL WORKING FLUID

Cutting fluid designed for use with MACC coldsaws, bandsaws & metal working machinery that use a recirculating coolant system with fluid storage tank.

| Part No.   | Description                                 |
|------------|---------------------------------------------|
| MF-5LITRE  | 5 Litre MACC Synthetic Metal Working Fluid  |
| MF-20LITRE | 20 Litre MACC Synthetic Metal Working Fluid |