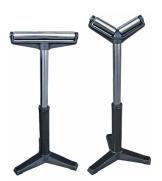

### **ROLLER CONVEYORS**

- Straight & V-Shape Single Roller Conveyors
  3m length, 300mm 600mm width Conveyors