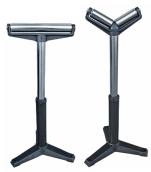

#### **ROLLER CONVEYORS**

- Straight & V-Shape Single Roller Conveyors
- 3m length, 300mm 600mm width Conveyors