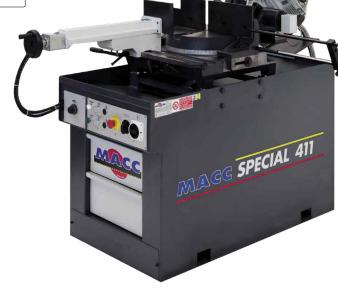

# **SPECIAL 411 MS**

## **400MM X 200MM CAPACITY SEMI-AUTOMATIC** 2-WAY SWIVEL HEAD BANDSAW

#### **FEATURES**

- · Italian made quality
- 2-way swivel head enables from 0° to 60° mitre cuts
- Dual mode operation
  - Trigger switch with manual down feed for small quick cuts - Semi-Automatic function for large production type jobs
- Dual direction heavy-duty viceIncorporated recirculating coolant system
- Adjustable material stop for repetitive production
- Safety emergency stop switch
- 12 months warranty
- · Comes complete with stand & blade