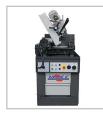

# **SPECIAL 411 MS**

## **400MM X 200MM CAPACITY SEMI-AUTOMATIC** 2-WAY SWIVEL HEAD BANDSAW

#### **FEATURES**

- · Italian made quality
- 2-way swivel head enables from 0° to 60° mitre cuts
- Dual mode operation
  - Trigger switch with manual down feed for small quick cuts - Semi-Automatic function for large production type jobs
- Dual direction heavy-duty viceIncorporated recirculating coolant system
- Adjustable material stop for repetitive production
- Safety emergency stop switch
- 12 months warranty
- · Comes complete with stand & blade