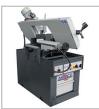

# **SPECIAL 411 MS**

## **400MM X 200MM CAPACITY SEMI-AUTOMATIC** 2-WAY SWIVEL HEAD BANDSAW

#### **FEATURES**

- · Italian made quality
- 2-way swivel head enables from 0° to 60° mitre cuts
- Dual mode operation
  - Trigger switch with manual down feed for small quick cuts - Semi-Automatic function for large production type jobs
- Dual direction heavy-duty viceIncorporated recirculating coolant system
- Adjustable material stop for repetitive production
- Safety emergency stop switch
- 12 months warranty
- · Comes complete with stand & blade