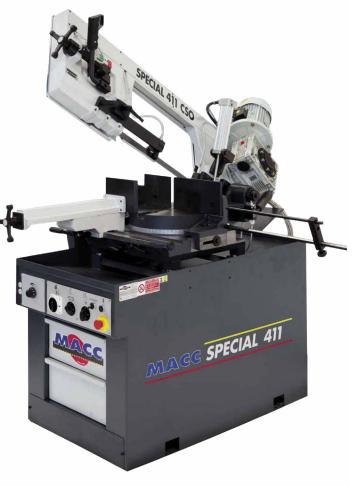

# **SPECIAL 411 CSO** SPECIAL 411 CSOV-1 (VARIABLE SPEED)

**400MM X 200MM CAPACITY** 2-WAY SWIVEL HEAD BANDSAW

#### FEATURES

- Italian made quality 2-way swivel head enables from 0° to 60° mitre cuts
- Dual mode operation
- Trigger switch with manual down feed for small quick cuts - Control panel with fully adjustable hydraulic down feed & automatic shut-off at end of cut, for cutting larger material
- · Dual direction heavy-duty vice
- Incorporated recirculating coolant system
- Adjustable material stop for repetitive production .
- Safety emergency stop switch .
- . 12 months warranty
- Comes complete with stand & blade
  Variable speed model available

| Part No.         | MB-411CSOV-1             |       | MB-411CSO-3            |             |  |  |
|------------------|--------------------------|-------|------------------------|-------------|--|--|
| Motor            | 2hp Single Phase (240V)  |       | 2hp Three Phase (415V) |             |  |  |
| Blade Speed      | Variable Speed 20-90 mpm |       | 2 Speed 38 / 77 mpm    |             |  |  |
| Blade Size       | 27mm x 0.9mm x 3200mm    |       |                        |             |  |  |
| Weight           | 530kg                    |       |                        |             |  |  |
| Cutting Capacity |                          |       |                        |             |  |  |
| Cutting Angle    | 0                        | E     |                        |             |  |  |
| 90°              | 300mm                    | 280mm |                        | 400 x 200mm |  |  |
| 45° Right        | 230mm                    | 215mm |                        | 225 x 140mm |  |  |
| 60° Right        | 140mm                    | 140mm |                        | 140 x 140mm |  |  |
| 45° Left         | 180mm                    | 160mm |                        | 180 x 110mm |  |  |