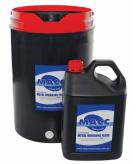

## SYNTHETIC METAL WORKING FLUID

Cutting fluid designed for use with MACC coldsaws. bandsaws & metal working machinery that use a recirculating coolant system with fluid storage tank.

| Part No.   | Description                                    |
|------------|------------------------------------------------|
| MF-5LITRE  | 5 Litre MACC Synthetic Metal Working Fluid     |
| MF-20LITRE | 20 Litre MACC Synthetic Metal Working<br>Fluid |