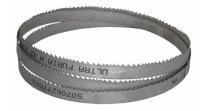

#### **BANDSAW BLADES**

| Part No.            | Length | Width | # Teeth   |
|---------------------|--------|-------|-----------|
| BLADE-27-3200-10/14 | 3200mm | 27mm  | 10/14 TPI |
| BLADE-27-3200-3/4   | 3200mm | 27mm  | 3/4 TPI   |
| BLADE-27-3200-4/6   | 3200mm | 27mm  | 4/6 TPI   |
| BLADE-27-3200-5/8   | 3200mm | 27mm  | 5/8 TPI   |
| BLADE-27-3200-6/10  | 3200mm | 27mm  | 6/10 TPI  |
| BLADE-27-3200-8/12  | 3200mm | 27mm  | 8/12 TPI  |