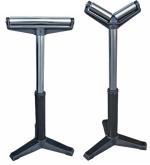

### **ROLLER CONVEYORS**

• Straight & V-Shape Single Roller Conveyors • 3m length, 300mm - 600mm width Conveyors