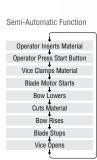

#### **FEATURES**

- Italian made quality
- 2-way swivel head enables from 0° to 60° mitre cuts
- Dual mode operation
- Trigger switch with manual down feed for small quick cuts - Semi-Automatic function for large production type jobs
- Dual direction heavy-duty viceIncorporated recirculating coolant system
- Adjustable material stop for repetitive production
- 12 months warranty
- Safety emergency stop switch
- Comes complete with stand & blade