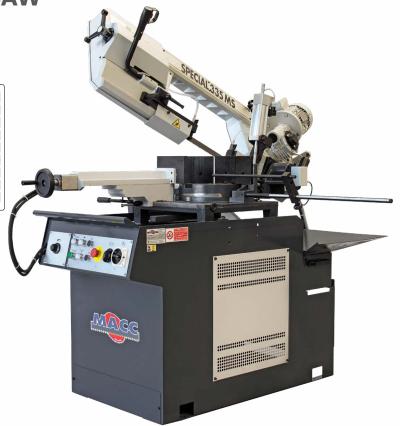

# **SPECIAL 335 MS**

330MM X 220MM CAPACITY

#### **FEATURES**

- Italian made quality
- 2-way swivel head enables from 0° to 60° mitre cuts
- Dual mode operation
- Trigger switch with manual down feed for small quick cuts - Semi-Automatic function for large production type jobs
- Dual direction heavy-duty viceIncorporated recirculating coolant system
- Adjustable material stop for repetitive production
- 12 months warranty
- Safety emergency stop switch
- Comes complete with stand & blade

| Part No.         | MB-335MS-3               |       |             |  |  |  |
|------------------|--------------------------|-------|-------------|--|--|--|
| Motor            | 1.5hp Three Phase (415V) |       |             |  |  |  |
| Blade Speed      | 2 Speed 38 / 78 mpm      |       |             |  |  |  |
| Blade Size       | 27mm x 0.9mm x 3010mm    |       |             |  |  |  |
| Weight           | 415kg                    |       |             |  |  |  |
| Cutting Capacity |                          |       |             |  |  |  |
| Cutting Angle    | 0                        |       |             |  |  |  |
| 90°              | 260mm                    | 250mm | 330 x 220mm |  |  |  |
| 45° Right        | 215mm                    | 200mm | 210 x 160mm |  |  |  |
| 60° Right        | 130mm                    | 130mm | 140 x 130mm |  |  |  |
| 45° Left         | 180mm                    | 155mm | 225 x 60mm  |  |  |  |

Made In It<mark>al</mark>y