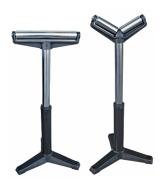

#### **ROLLER CONVEYORS**

- Straight & V-Shape Single Roller Conveyors
- 3m length, 300mm 600mm width Conveyors