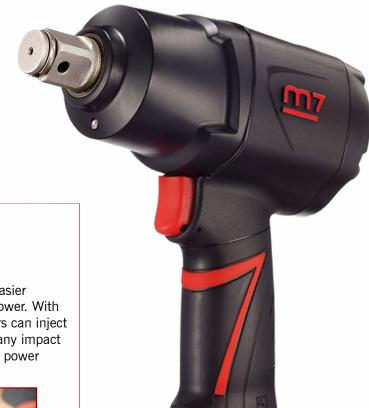

### M7-NC4655QH

3/4" DRIVE AIR IMPACT WRENCH

- o Powerful 1400 ft-lb
- o Magnesium alloy & composite material construction
- o Twin hammer type
- o Patented EZ grease anvil, ensuring maximum power is easily maintained

# EASY GREASE ANVIL SERIES CONTAIN

Patented EZ Grease Anvil was created to offer users easier maintenance, prolonging tool life and regaining lost power. With an industry first greaseable hammer mechanism, users can inject grease directly into one of the highest wear points of any impact wrench through the center of the anvil, increasing the power output to 'like new' after continual use.

EZ Grease Anvil allows the grease to quickly flow through the anvil and into the casing to coat and lubricate the rotating parts. Benefits of the patented EZ Grease Anvil include:

- o Improved torque
- o Improved lifespan of the impact wrench
- o Quicker, easier and cheaper maintenance
- o More efficent use of the impact wrench