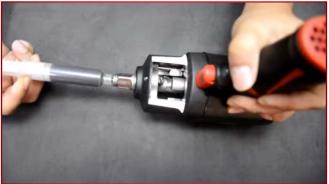

# EASY GREASE ANVIL SERIES CONTAIN

Patented EZ Grease Anvil was created to offer users easier maintenance, prolonging tool life and regaining lost power. With an industry first greaseable hammer mechanism, users can inject grease directly into one of the highest wear points of any impact wrench through the center of the anvil, increasing the power output to 'like new' after continual use.

EZ Grease Anvil allows the grease to quickly flow through the anvil and into the casing to coat and lubricate the rotating parts. Benefits of the patented EZ Grease Anvil include:

- o Improved torque
- o Improved lifespan of the impact wrench
- o Quicker, easier and cheaper maintenance
- o More efficent use of the impact wrench