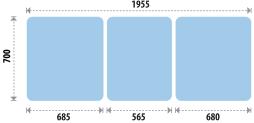

## Variable Height 3 Section Table

The AllCare Altona 3 Section has an adjustable back rest, with the added versatility of a gas strut operated foot section. This allows more versatility toc.

#### **Features & Benefits:**

- · Equipped with one motorised actuator for high/low adjustment
- · Individual "levelling foot" on all four corners
- Four retractable heavy duty castors
- Twin gas struts for solid head section support
- · Classic dual lift construction through all ranges of height adjustment