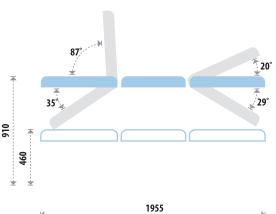

## Variable Height 3 Section Table

The AllCare Altona 3 Section has an adjustable back rest, with the added versatility of a gas strut operated foot section. This allows more versatility toc.

#### **Features & Benefits:**

- · Equipped with one motorised actuator for high/low adjustment
- · Individual "levelling foot" on all four corners
- Four retractable heavy duty castors
- Twin gas struts for solid head section support
- · Classic dual lift construction through all ranges of height adjustment