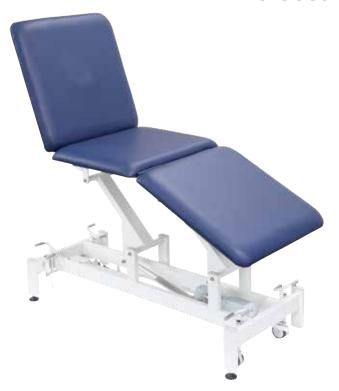

## Variable Height 3 Section Table

The AllCare Altona 3 Section has an adjustable back rest, with the added versatility of a gas strut operated foot section. This allows more versatility toc.

#### **Features & Benefits:**

- · Equipped with one motorised actuator for high/low adjustment
- · Individual "levelling foot" on all four corners
- Four retractable heavy duty castors
- Twin gas struts for solid head section support
- · Classic dual lift construction through all ranges of height adjustment