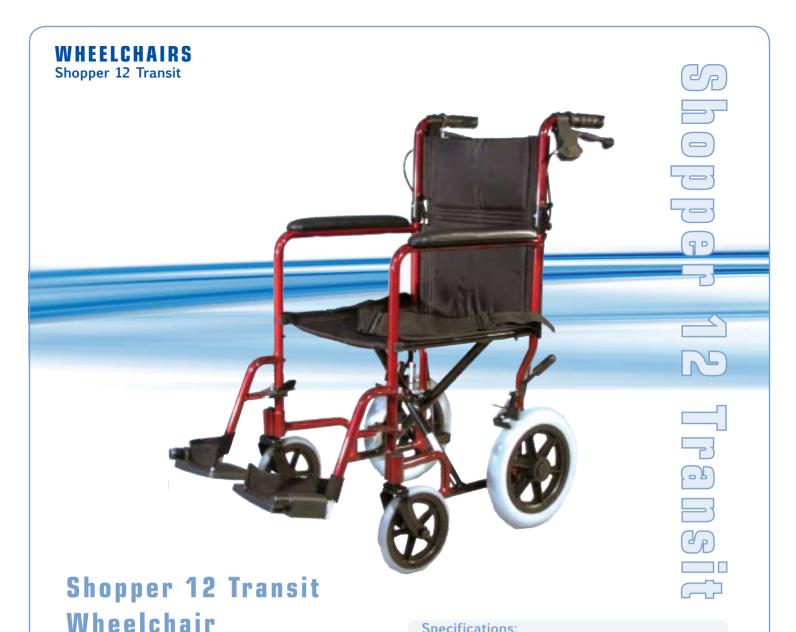

## **Features:**

- · Ultra light 11kg frame
- · Folding backrest
- · Attendant hand brakes
- · Rear wheel locks
- · 19" seat width
- · Safety lap belt
- · Swing-away, removable leg rests
- · Height adjustable, flip-up footplates
- · Padded armrests
- · 100kg safe working load

## **Specifications:**

Weight of Chair: 11kg frame (12.5kg with legrests);

Overall Seat Width: 482.5mm;

Seat Width (Between Arms): 482.5mm;

Seat Depth: 407mm; Backrest Height: 457mm;

Legrest Height Range: 356-483mm (add cushion for

additional height);

Overall Width (Footprint): 559mm; Overall Depth (Footprint): 635mm;

Armrest Height (Seat to Top of Handle): 254mm; Wheels: Front: 203 x 25.4mm Solid Castors;

Rear: 305 x 57mm; Safe Working Load: 100kg;