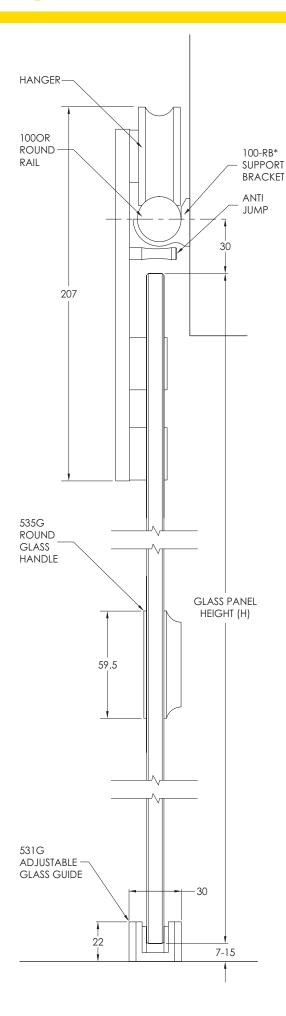

# **Hardware Specification**

Track: 100OR

Material Stainless Steel

Standard lengths 2000mm, 2500mm, 3000mm and 4000mm

Support Bracket:

Support bracket 100-RB

# ADJUSTABLE GLASS GUIDE CAN BE ADJUSTED TO SUIT 8, 10, 12MM THICK GLASS\*

 $^{st}$  13.5MM UNAVAILABLE FOR THIS SYSTEM