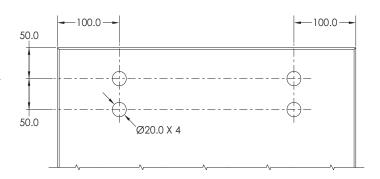

# **Applications**

Brio's new Open Round Rail Glass is an ideal internal system for residential and commercial applications of toughened glass panels with exposed hangers and rail.

Open Round Rail Timber 100 hangers are 304 stainless steel with precision bearings.

### **Panel Specification**

Track System:
For Individual Panels:
Max Panel Height
Max Panel Width
Max Panel Weight
Panel Thickness

Open Round Rail Timber 100

3000mm
2000mm
100kg
8-12mm

#### **Standard Packs**

Packs includes 2 hangers, doorstops, guide, handle, brackets and fixings.

Pack No. | Max Panel Width

ORG100 | 2000mm

# **Hardware Specification**

Track: 100OR

Material Stainless Steel

Standard lengths 2000mm, 2500mm, 3000mm and 4000mm

Support Bracket:

Support bracket 100-RB







#### **GLASS PREPARATION**





# ADJUSTABLE GLASS GUIDE CAN BE ADJUSTED TO SUIT 8, 10, 12MM THICK GLASS\*





 $^{st}$  13.5MM UNAVAILABLE FOR THIS SYSTEM

#### **GLASS PANEL SIZES**

| PANEL THICKNESS | MAX AREA          | MAX HEIGHT | MAX WIDTH * |
|-----------------|-------------------|------------|-------------|
| 8mm (20kg/m²)   | 5m²               | 3m         | 1.7m        |
| 10mm (25kg/m²)  | 4m²               | 3m         | 1.3m        |
| 12mm (30kg/m²)  | 3.3m <sup>2</sup> | 3m         | 1.1m        |

#### \*MAX WIDTH INCREASES AS HEIGHT DECREASES

| RAIL LENGTH | *ADDITIONAL 100-RB REQUIRED |  |
|-------------|-----------------------------|--|
| 2500mm      | 1                           |  |
| 3000mm      | 2                           |  |
| 4000mm      | 4                           |  |