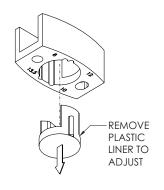

for residential and commercial applications of toughened glass panels with exposed hangers and rail.

Open Round Rail Timber 100 hangers are 304 stainless steel with precision bearings.

### **Panel Specification**

Track System:
For Individual Panels:
Max Panel Height
Max Panel Width
Max Panel Weight
Panel Thickness

Open Round Rail Timber 100

3000mm
2000mm
100kg
8-12mm

#### **Standard Packs**

Packs includes 2 hangers, doorstops, guide, handle, brackets and fixings.

Pack No. | Max Panel Width

ORG100 | 2000mm

# **Hardware Specification**

Track: 100OR

Material Stainless Steel

Standard lengths 2000mm, 2500mm, 3000mm and 4000mm

Support Bracket:

Support bracket 100-RB







#### **GLASS PREPARATION**





# ADJUSTABLE GLASS GUIDE CAN BE ADJUSTED TO SUIT 8, 10, 12MM THICK GLASS\*





 $^{st}$  13.5MM UNAVAILABLE FOR THIS SYSTEM

#### **GLASS PANEL SIZES**

| PANEL THICKNESS | MAX AREA          | MAX HEIGHT | MAX WIDTH * |
|-----------------|-------------------|------------|-------------|
| 8mm (20kg/m²)   | 5m²               | 3m         | 1.7m        |
| 10mm (25kg/m²)  | 4m²               | 3m         | 1.3m        |
| 12mm (30kg/m²)  | 3.3m <sup>2</sup> | 3m         | 1.1m        |

#### \*MAX WIDTH INCREASES AS HEIGHT DECREASES

| RAIL LENGTH | *ADDITIONAL 100-RB REQUIRED |  |
|-------------|-----------------------------|--|
| 2500mm      | 1                           |  |
| 3000mm      | 2                           |  |
| 4000mm      | 4                           |  |