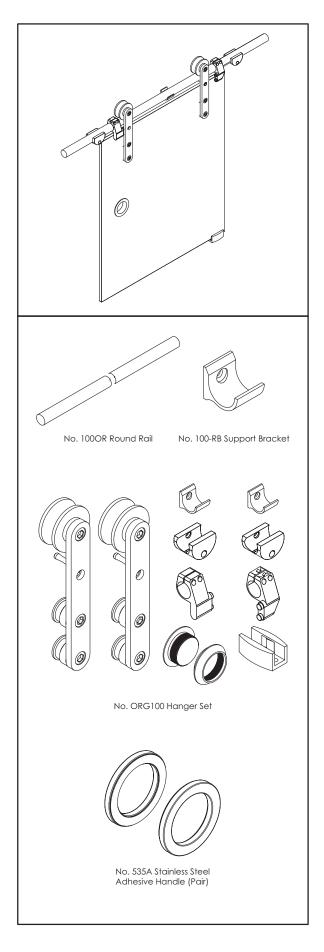

## **Applications**

Brio's new Open Round Rail Glass is an ideal internal system for residential and commercial applications of toughened glass panels with exposed hangers and rail.

Open Round Rail Timber 100 hangers are 304 stainless steel with precision bearings.

#### **Standard Packs**

Packs includes 2 hangers, doorstops, guide, handle, brackets and fixings.

Pack No. | Max Panel Width

ORG100 | 2000mm

# **Hardware Specification**

Track: 100OR

Material Stainless Steel

Standard lengths 2000mm, 2500mm, 3000mm and 4000mm

Support Bracket:

Support bracket 100-RB