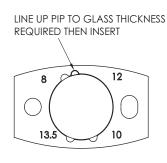

# ADJUSTABLE GLASS GUIDE CAN BE ADJUSTED TO SUIT 8, 10, 12MM THICK GLASS\*

 $^{st}$  13.5MM UNAVAILABLE FOR THIS SYSTEM