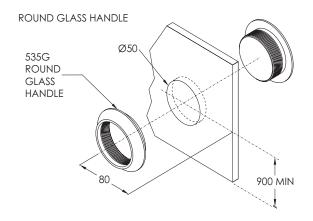

**Applications**

Brio's new Open Round Rail Glass is an ideal internal system for residential and commercial applications of toughened glass panels with exposed hangers and rail.

Open Round Rail Timber 100 hangers are 304 stainless steel with precision bearings.

### **Panel Specification**

Track System:
For Individual Panels:
Max Panel Height
Max Panel Width
Max Panel Weight
Panel Thickness

Open Round Rail Timber 100

3000mm
2000mm
100kg
8-12mm

#### **Standard Packs**

Packs includes 2 hangers, doorstops, guide, handle, brackets and fixings.

Pack No. | Max Panel Width

ORG100 | 2000mm

# **Hardware Specification**

Track: 100OR

Material Stainless Steel

Standard lengths 2000mm, 2500mm, 3000mm and 4000mm

Support Bracket:

Support bracket 100-RB







#### **GLASS PREPARATION**





# ADJUSTABLE GLASS GUIDE CAN BE ADJUSTED TO SUIT 8, 10, 12MM THICK GLASS\*





 $^{st}$  13.5MM UNAVAILABLE FOR THIS SYSTEM

#### **GLASS PANEL SIZES**

| PANEL THICKNESS | MAX AREA          | MAX HEIGHT | MAX WIDTH * |
|-----------------|-------------------|------------|-------------|
| 8mm (20kg/m²)   | 5m²               | 3m         | 1.7m        |
| 10mm (25kg/m²)  | 4m²               | 3m         | 1.3m        |
| 12mm (30kg/m²)  | 3.3m <sup>2</sup> | 3m         | 1.1m        |

#### \*MAX WIDTH INCREASES AS HEIGHT DECREASES

| RAIL LENGTH | *ADDITIONAL 100-RB REQUIRED |  |
|-------------|-----------------------------|--|
| 2500mm      | 1                           |  |
| 3000mm      | 2                           |  |
| 4000mm      | 4                           |  |