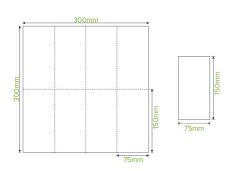

| Carton quantity: 3000                          | Sleeves per carton: 6                             | Units per sleeve: 500                                                          |
|------------------------------------------------|---------------------------------------------------|--------------------------------------------------------------------------------|
| Carton Size LxWxH (cm): 46x32x25               | Carton gross weight (kg): 6.200000                | <b>Carton barcode</b> : 19344062020100                                         |
| Raw material: Paper - FSC™ Mix certified paper | Lining/coating: None                              | Window material: None                                                          |
| Printing Type: None                            | Inks: None                                        | Dimensions top LxW (mm): 300x300                                               |
| Dimensions base LxW (mm): 300x300              | Product weight (g): 1.75                          | Thickness: 1-Ply                                                               |
| Use: N/A                                       | Manufactured: China                               | Customise: Print                                                               |
| MOQ custom: 90000                              | Mould fees: Yes - see custom packaging            | Environmental production certified: ISO 14001                                  |
| Quality product certified: ISO 9001            | Factory food safety certified: ISO 22000          | Corporate social accreditation: SMETA                                          |
| Home compostable: Suitable for composting      | Industrially compostable: Suitable for composting | <b>Recyclable</b> : Yes - In The Paper Recycling if Not Contaminated With Food |
|                                                |                                                   |                                                                                |