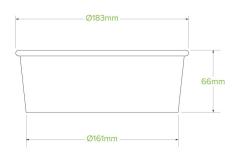

| Carton quantity: 200                                 | Sleeves per carton: 4                              | Units per sleeve: 50                    |
|------------------------------------------------------|----------------------------------------------------|-----------------------------------------|
| Carton Size LxWxH (cm): 38x38x51                     | Carton gross weight (kg): 5.400000                 | <b>Carton barcode</b> : 19344062051999  |
| <b>Raw material</b> : Paper - Recycled Paper<br>Pulp | <b>Lining/coating</b> : Bioplastic - Ingeo™<br>PLA | Window material: None                   |
| Printing Type: Flexo                                 | Inks: Food Contact Safe Inks                       | Brim fill capacity (ml): 1240           |
| Dimensions top LxW (mm): 183x183                     | Dimensions base LxW (mm): 161×161                  | Product Depth: 66                       |
| Product weight (g): 24.3                             | Thickness: 325gsm                                  | Use: Hot and cold                       |
| Manufactured: China                                  | Customise: Print                                   | MOQ custom: 30000                       |
| Mould fees: Yes - see custom packaging               | Quality product certified: ISO 9001                | Factory food safety certified:<br>HACCP |
| Corporate social accreditation: BSCI                 | Home compostable: No                               | Industrially compostable: Yes           |
| Recyclable: No                                       |                                                    |                                         |