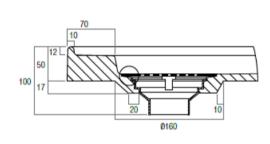

## Eco 820 x 900 Shower Base

The Eco shower Base range is a simple but modern design. They made from a composite mixture of polyurethane and resin. Polymarble is strong and durable.

- Suite silicone, tile adhesive or mortar bed installation
- Stainless steel grate included
- Sanitary grade