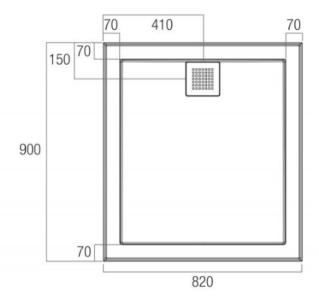

## Eco 820 x 900 Shower Base

www.harpersbathroom.com.au

## Eco 820 x 900 Shower Base

The Eco shower Base range is a simple but modern design. They made from a composite mixture of polyurethane and resin. Polymarble is strong and durable.

- Suite silicone, tile adhesive or mortar bed installation
- Stainless steel grate included
- Sanitary grade