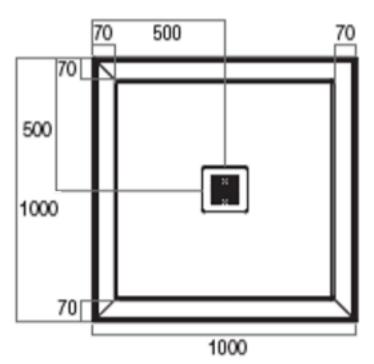

## Eco 1000 x 1000 Shower Base

www.harpersbathroom.com.au

## Eco 1000 x 1000 Shower Base

The Eco shower Base range is a simple but modern design. They made from a composite mixture of polyurethane and resin. Polymarble is strong and durable.

- Suite silicone, tile adhesive or mortar bed installation
- Chrome plated grate included
- Sanitary grade