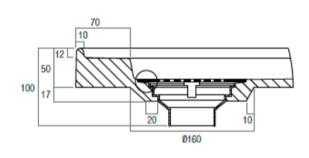

## Eco 1000 x 1000 Shower Base

www.harpersbathroom.com.au

## Eco 1000 x 1000 Shower Base

The Eco shower Base range is a simple but modern design. They made from a composite mixture of polyurethane and resin. Polymarble is strong and durable.

- Suite silicone, tile adhesive or mortar bed installation
- Chrome plated grate included
- Sanitary grade