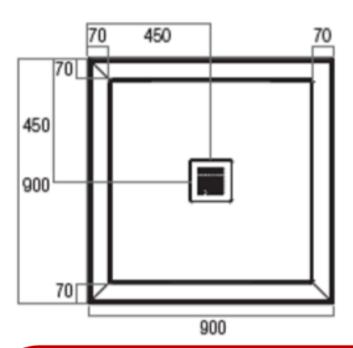

## Eco 900 x 900 Shower Base Centre Outlet

The Eco shower Base range is a simple but modern design. They made from a composite mixture of polyurethane and resin. Polymarble is strong and durable.

- Suite silicone, tile adhesive or mortar bed installation
- Chrome plated grate included
- Sanitary grade