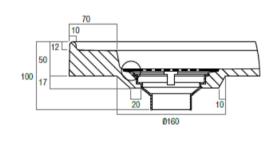

## Eco 900 x 900 Shower Base Centre Outlet

The Eco shower Base range is a simple but modern design. They made from a composite mixture of polyurethane and resin. Polymarble is strong and durable.

- Suite silicone, tile adhesive or mortar bed installation
- Chrome plated grate included
- Sanitary grade