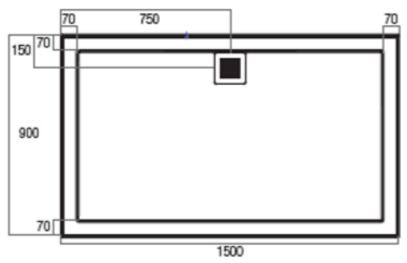

## Eco 1500 x 900 Shower Base

www.harpersbathroom.com.au

## Eco 1500 x 900 Shower Base

The Eco shower Base range is a simple but modern design. They made from a composite mixture of polyurethane and resin. Polymarble is strong and durable.

- Suite silicone, tile adhesive or mortar bed installation
- Chrome plated grate included
- Sanitary grade