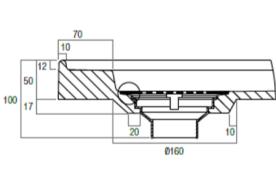

## Eco 1500 x 900 Shower Base

www.harpersbathroom.com.au

## Eco 1500 x 900 Shower Base

The Eco shower Base range is a simple but modern design. They made from a composite mixture of polyurethane and resin. Polymarble is strong and durable.

- Suite silicone, tile adhesive or mortar bed installation
- Chrome plated grate included
- Sanitary grade