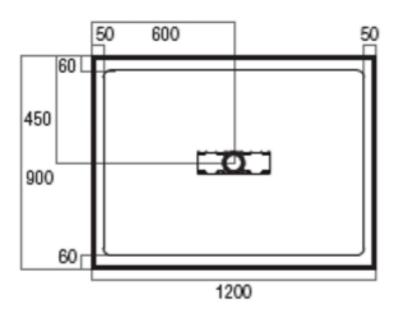

## Elite 1200 x 900 Shower Base

www.harpersbathroom.com.au

## Elite 900 x 1200 Shower Base Centre Outlet

The Elite shower Base range is made from a composite mixture of polyurethane and resin. Polymarble is strong and durable.

- Suite silicone, tile adhesive or mortar bed installation
- Stainless steel grate included
- Sanitary grade