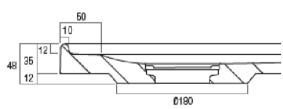

## Elite 900 x 1200 Shower Base Centre Outlet

The Elite shower Base range is made from a composite mixture of polyurethane and resin. Polymarble is strong and durable.

- Suite silicone, tile adhesive or mortar bed installation
- Stainless steel grate included
- Sanitary grade