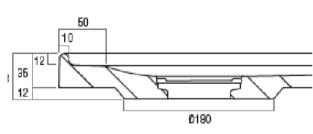

## Elite 1000 x 1000 Shower Base

www.harpersbathroom.com.au

## Elite 1000 x 1000 Shower Base

The Elite shower Base range is made from a composite mixture of polyurethane and resin. Polymarble is strong and durable.

- Suite silicone, tile adhesive or mortar bed installation
- Stainless steel grate included
- Sanitary grade