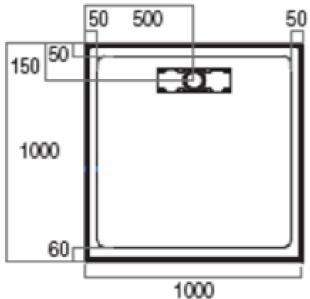

## Elite 1000 x 1000 Shower Base

www.harpersbathroom.com.au

## Elite 1000 x 1000 Shower Base

The Elite shower Base range is made from a composite mixture of polyurethane and resin. Polymarble is strong and durable.

- Suite silicone, tile adhesive or mortar bed installation
- Stainless steel grate included
- Sanitary grade