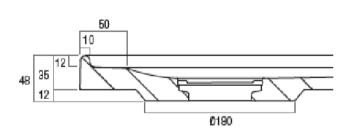

## Warranty:

10 Year Warranty

450 900 60 450

Size and description are correct to the best of our ability, however, variations can occur and changes may be made without notice. In some cases, slight variations of colour and/or size may be inherent in the material used or manufacturing process. Harper's Bathroom always recommends that the actual product be on site prior to start of job, so as to best gauge fit for installation and purpose. E&OE.