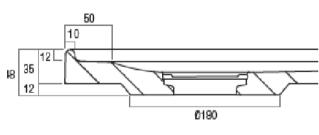

## Elite 900x900 Shower Base

www.harpersbathroom.com.au

## Elite 900x900 Shower Base

The Elite shower Base range is made from a composite mixture of polyurethane and resin. Polymarble is strong and durable.

- Suite silicone, tile adhesive or mortar bed installation
- Stainless steel grate included
- Sanitary grade