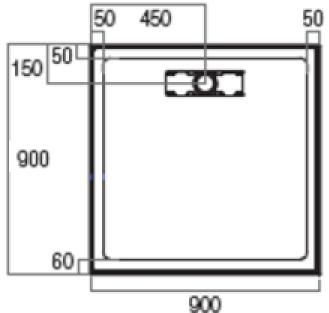

## Elite 900x900 Shower Base

www.harpersbathroom.com.au

## Elite 900x900 Shower Base

The Elite shower Base range is made from a composite mixture of polyurethane and resin. Polymarble is strong and durable.

- Suite silicone, tile adhesive or mortar bed installation
- Stainless steel grate included
- Sanitary grade