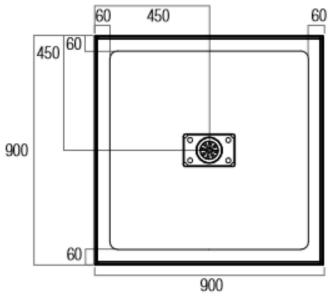

## Metro 900 x 900 Shower Base Center Waste

The Metro Shower Base Range is modern, Sleek with the low profile. They made from a composite mixture of polyurethane and resin. Polymarble is strong and durable.