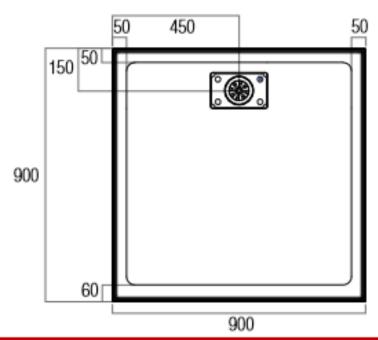

## Metro 900x900 Shower Base

www.harpersbathroom.com.au

## Metro 900 x 900 Shower Base

The Metro Shower Base Range is modern, Sleek with the low profile. They made from a composite mixture of polyurethane and resin. Polymarble is strong and durable.

- Suite silicone, tile adhesive or mortar bed installation
- Stone waste cover
- Sanitary grade